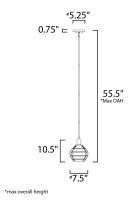

# **MEASUREMENTS**

DIMENSION : 7.5" L x 7.5" W x 10.5" H

MAX OAH : 55.5" OAH

: 5.125" W x 0.75" H x 5.125" L CANOPY

: 3.75 lb HANGING WEIGHT