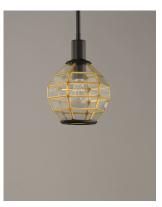

## PRODUCT DESCRIPTION

A return of Bound Glass lighting, Heirloom features a classic globe shape with rectilinear clear glass panels finished in two-tone Black and Burnished Brass. The wall mounts are made of brass and aluminum which makes them suitable for outdoors as well as indoors.

#### **FINISHES OPTION**

Black / Burnished Brass (BKBUB)