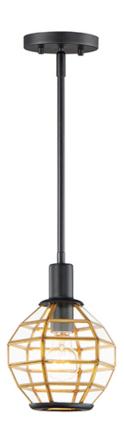

## PRODUCT DESCRIPTION

A return of Bound Glass lighting, Heirloom features a classic globe shape with rectilinear clear glass panels finished in two-tone Black and Burnished Brass. The wall mounts are made of brass and aluminum which makes them suitable for outdoors as well as indoors.

#### **FINISHES OPTION**

Black / Burnished Brass (BKBUB)