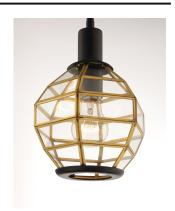

## PRODUCT DESCRIPTION

A return of Bound Glass lighting, Heirloom features a classic globe shape with rectilinear clear glass panels finished in two-tone Black and Burnished Brass. The wall mounts are made of brass and aluminum which makes them suitable for outdoors as well as indoors.

#### **FINISHES OPTION**

Black / Burnished Brass (BKBUB)